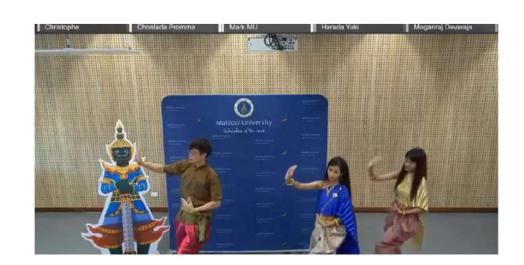

#### Doing

Not only lectures, but this course will provide virtual cultural workshop and unforgettable moments to exchange your culture with MU students and your classmates.

## GROUP STUDY AND ASSIGNMENTS

Students are randomly assigned to groups of three or four based on their nationality. We also recommend that you meet with your group after class to discuss your ideas. A group assignment will be given in which you will discuss the cultural differences between Thailand and your country. You can choose any topic you and your group are interested in. The topic will be presented at the final session on 15th March 2022.